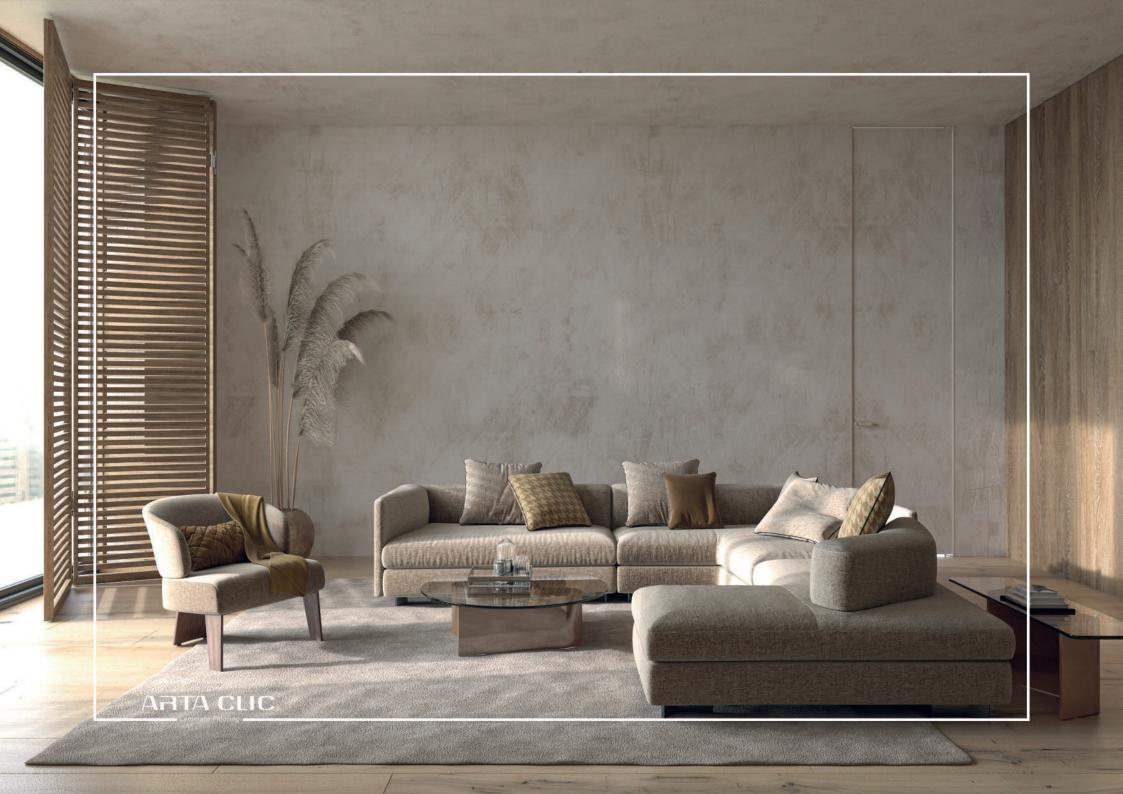

## Universal Collection طرحهای متنوع برای سلیقههای متنوع

رنگها نقش مهمی در بازآفرینی فضا و دکوراسیون داخلی ایفا می کنند. در این میان طرح، رنگ و جنس پوشش کف تأثیر بهسزایی در شکل گیری حال و هوای فضاهای داخلی دارد. آرتاکلیک با علم بر این موضوع و با بهرهمندی از توان متخصصین خود طیف متنوعی از رنگهای روشن تا تیره را در طرحهای متنوع پارکت لمینت خود گنجانده تا دربرگیرندهٔ تنوع سلایق مشتریان داخلی و خارجی آرتا باشد. پارکت های مدل یونیورسال انتخابی مناسب برای افرادی است که به دنبال راحتی، زیبائی و صرفهٔ اقتصادی هستند. این مجموعه در طیفهای رنگی سفید، بژ، خاکستری، قهوهای تیره و روشن، نچرال و قرمز در دسترس قرار دارد. روش نصب آسان کلیک در پارکت لمینت یونیورسال، ضمن ایجاد سهولت فوقالعاده و صرفهجویی در زمان به راحتی قابل اجراست.