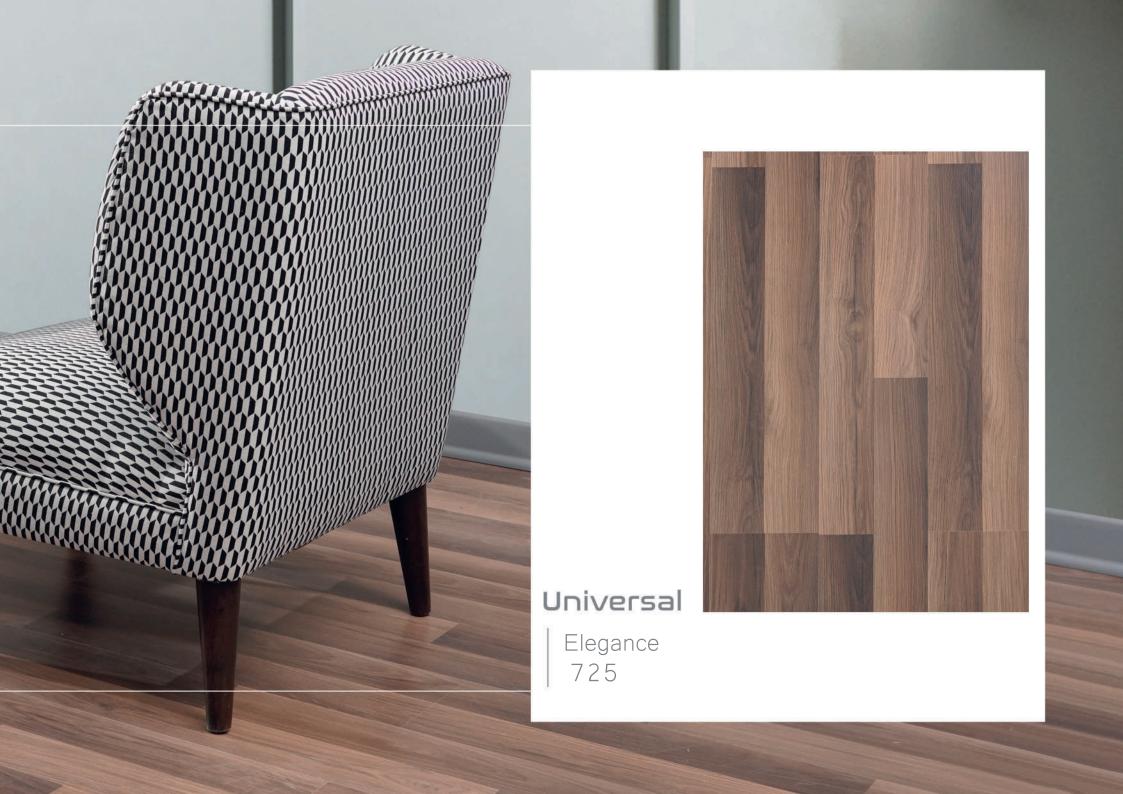

## Universal Collection طرحهای متنوع برای سلیقههای متنوع

رنگها نقش مهمی در بازآفرینی فضا و دکوراسیون داخلی ایفا می کنند. در این میان طرح، رنگ و جنس پوشش کف تأثیر بهسزایی در شکل گیری حال و هوای فضاهای داخلی دارد. آرتاکلیک با علم بر این موضوع و با بهرهمندی از توان متخصصین خود طیف متنوعی از رنگهای روشن تا تیره را در طرحهای متنوع پارکت لمینت خود گنجانده تا دربرگیرندهٔ تنوع سلایق مشتریان داخلی و خارجی آرتا باشد. پارکت های مدل یونیورسال انتخابی مناسب برای افرادی است که به دنبال راحتی، زیبائی و صرفهٔ اقتصادی هستند. این مجموعه در طیفهای رنگی سفید، بژ، خاکستری، قهوهای تیره و روشن، نچرال و قرمز در دسترس قرار دارد. روش نصب آسان کلیک در پارکت لمینت یونیورسال، ضمن ایجاد سهولت فوقالعاده و صرفهجویی در زمان به راحتی قابل اجراست.

WELCOME TO THE WORLD OF UNIVERSAL COLLECTION