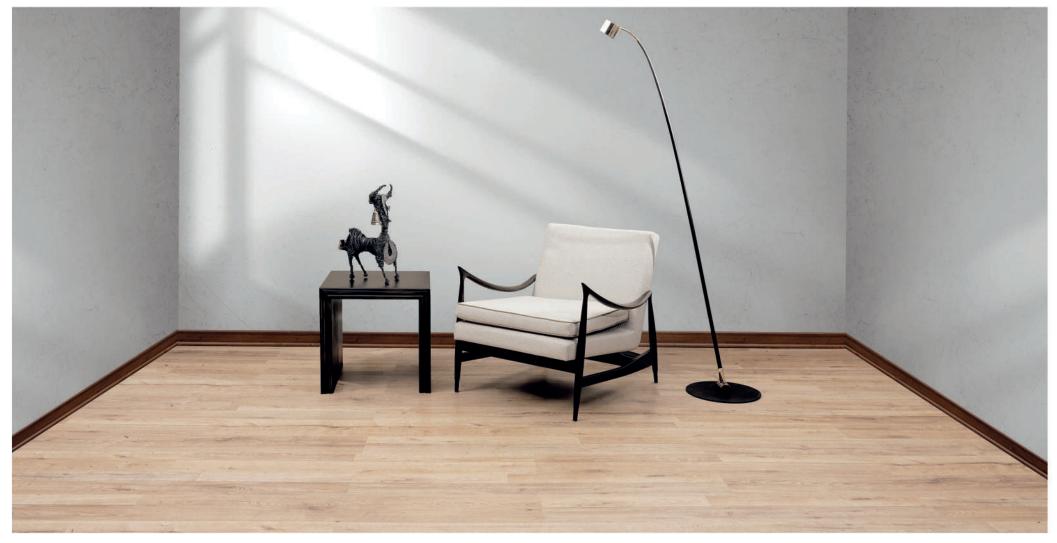

## Universal Collection طرحهای متنوع برای سلیقههای متنوع

رنگها نقش مهمی در بازآفرینی فضا و دکوراسیون داخلی ایفا می کنند. در این میان طرح، رنگ و جنس پوشش کف تأثیر بهسزایی در شکل گیری حال و هوای فضاهای داخلی دارد. آرتاکلیک با علم بر این موضوع و با بهرهمندی از توان متخصصین خود طیف متنوعی از رنگهای روشن تا تیره را در طرحهای متنوع پارکت لمینت خود گنجانده تا دربرگیرندهٔ تنوع سلایق مشتریان داخلی و خارجی آرتا باشد. پارکت های مدل یونیورسال انتخابی مناسب برای افرادی است که به دنبال راحتی، زیبائی و صرفهٔ اقتصادی هستند. این مجموعه در طیفهای رنگی سفید، بژ، خاکستری، قهوهای تیره و روشن، نچرال و قرمز در دسترس قرار دارد. روش نصب آسان کلیک در پارکت لمینت یونیورسال، ضمن ایجاد سهولت فوقالعاده و صرفهجویی در زمان به راحتی قابل اجراست.

WELCOME TO THE WORLD OF UNIVERSAL COLLECTION