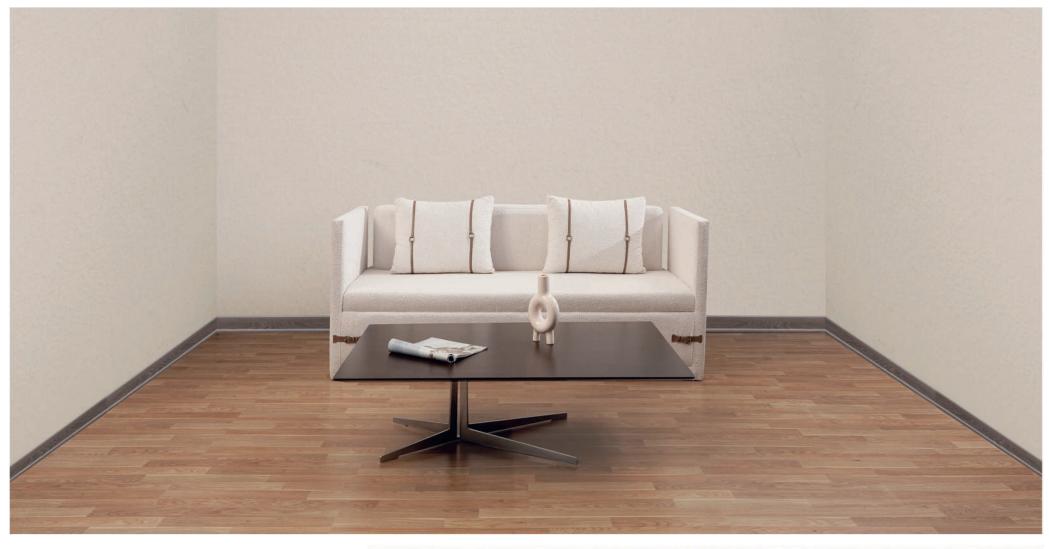

## Universal Collection طرحهای متنوع برای سلیقههای متنوع

رنگها نقش مهمی در بازآفرینی فضا و دکوراسیون داخلی ایفا می کنند. در این میان طرح، رنگ و جنس پوشش کف تأثیر بهسزایی در شکل گیری حال و هوای فضاهای داخلی دارد. آرتاکلیک با علم بر این موضوع و با بهرهمندی از توان متخصصین خود طیف متنوعی از رنگهای روشن تا تیره را در طرحهای متنوع پارکت لمینت خود گنجانده تا دربرگیرندهٔ تنوع سلایق مشتریان داخلی و خارجی آرتا باشد. پارکت های مدل یونیورسال انتخابی مناسب برای افرادی است که به دنبال راحتی، زیبائی و صرفهٔ اقتصادی هستند. این مجموعه در طیفهای رنگی سفید، بژ، خاکستری، قهوهای تیره و روشن، نچرال و قرمز در دسترس قرار دارد. روش نصب آسان کلیک در پارکت لمینت یونیورسال، ضمن ایجاد سهولت فوقالعاده و صرفهجویی در زمان به راحتی قابل اجراست.

WELCOME TO THE WORLD OF UNIVERSAL COLLECTION