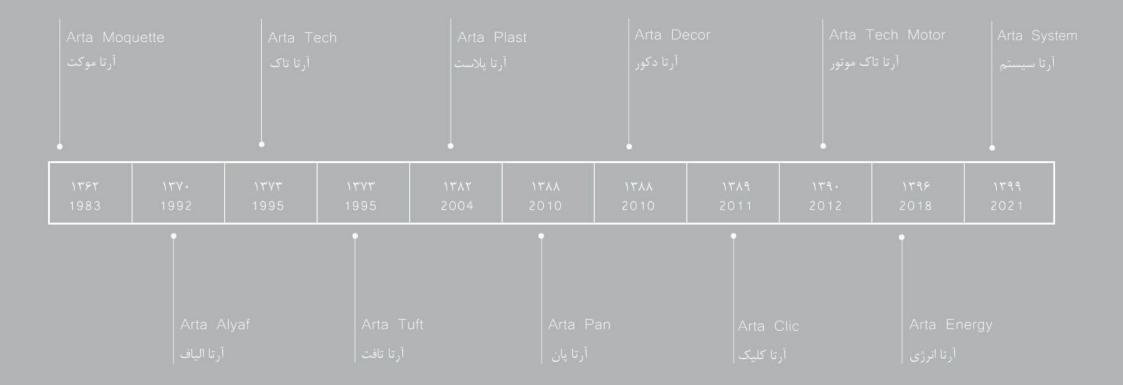

## Arta Clic آرتاکلیـک در یک نگاه

گروه صنعتی آرتا با قدمتی ۴۰ ساله و اندوختهای پربار از تجربیات این سالها توانسته با سربلندی به عنوان یکی از صنعتگران بزرگ و تأثیرگذار عرصهٔ صنایع سلولزی در ایران و خاورمیانه مطرح گردد. از این مجموعه شرکت آرتاپان پیشقدم در ایجاد فرصتهای شغلی و اشتغالزایی با نام تجاری پارکت لمینت آرتاکلیک راحتی، زیبائی و دوام را به مصرف کنندگان عرضه مینماید. آرتاکلیک به عنوان اولین تولید کننده پارکت لمینت در ایران شناخته میشود؛ مجموعهای با توان تولید انبوه ۱۰/۰۰۰/۰۰۰ متر مربع در سال و مجهز به ماشین آلات روز دنیا و بهرهمند از کادر مجرب و متخصص ایرانی. آرتاپان در طی سالها فعالیت خود موفق به دریافت استانداردهای ملی و بینالمللی متعددی شده و با تولید پارکت لمینتهای ضدخشِ آرتاکلیک با روش نصب آسان، اجرای سریع و فناوری کلیک جایگاه ویژهای را بین مصرف کنندگان بدست آوردهاست. اکنون آرتاکلیک به عنوان برندی مطرح، با کیفیت و مقرون به صرفه در رقابت با محصولات مشابه خارجی در سراسر ایران شناخته میشود. تمامی فرآیند ساخت پارکت لمینت در سه مجموعهٔ متنوع امباس، سمنت و یونیورسال در کارخانجات گروه صنعتی آرتا انجام می گیرد. آرتاپان علاوه بر تولید پارکت لمینت، فرآوردههای چوبی از قبیل اوراق فشرده MDF و HDF خام و ملامینه، انواع پروفیل MDF و دکووال، کاغذهای آغشته را تولید و به بازار داخلی و خارجی عرضه می نماید.