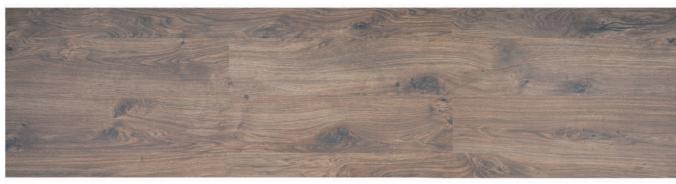

## Universal Collection طرحهای متنوع برای سلیقههای متنوع

رنگها نقش مهمی در بازآفرینی فضا و دکوراسیون داخلی ایفا می کنند. در این میان طرح، رنگ و جنس پوشش کف تأثیر بهسزایی در شکل گیری حال و هوای فضاهای داخلی دارد. آرتاکلیک با علم بر این موضوع و با بهرهمندی از توان متخصصین خود طیف متنوعی از رنگهای روشن تا تیره را در طرحهای متنوع پارکت لمینت خود گنجانده تا دربرگیرندهٔ تنوع سلایق مشتریان داخلی و خارجی آرتا باشد. پارکت های مدل یونیورسال انتخابی مناسب برای افرادی است که به دنبال راحتی، زیبائی و صرفهٔ اقتصادی هستند. این مجموعه در طیفهای رنگی سفید، بژ، خاکستری، قهوهای تیره و روشن، نچرال و قرمز در دسترس قرار دارد. روش نصب آسان کلیک در پارکت لمینت یونیورسال، ضمن ایجاد سهولت فوقالعاده و صرفهجویی در زمان به راحتی قابل اجراست.

Cedar 770

Ulmus 860

Dapper 835