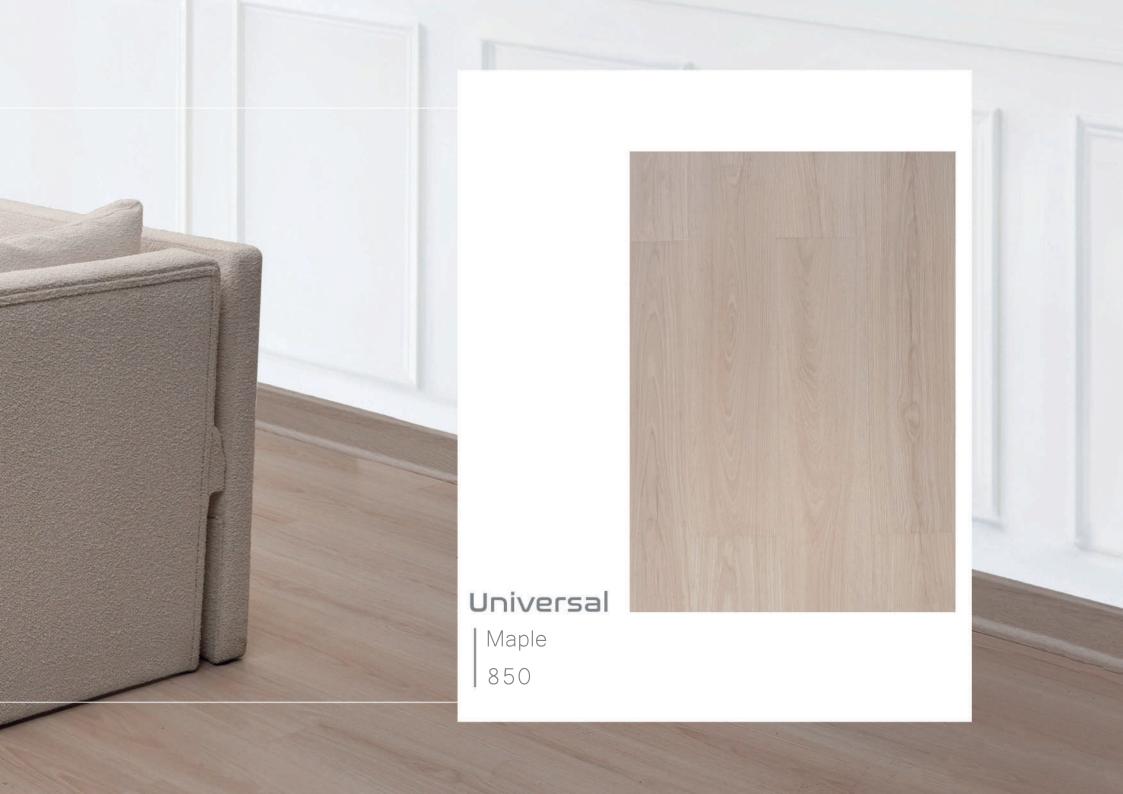

## Universal Collection طرحهای متنوع برای سلیقههای متنوع

رنگها نقش مهمی در بازآفرینی فضا و دکوراسیون داخلی ایفا می کنند. در این میان طرح، رنگ و جنس پوشش کف تأثیر بهسزایی در شکل گیری حال و هوای فضاهای داخلی دارد. آرتاکلیک با علم بر این موضوع و با بهرهمندی از توان متخصصین خود طیف متنوعی از رنگهای روشن تا تیره را در طرحهای متنوع پارکت لمینت خود گنجانده تا دربرگیرندهٔ تنوع سلایق مشتریان داخلی و خارجی آرتا باشد. پارکت های مدل یونیورسال انتخابی مناسب برای افرادی است که به دنبال راحتی، زیبائی و صرفهٔ اقتصادی هستند. این مجموعه در طیفهای رنگی سفید، بژ، خاکستری، قهوهای تیره و روشن، نچرال و قرمز در دسترس قرار دارد. روش نصب آسان کلیک در پارکت لمینت یونیورسال، ضمن ایجاد سهولت فوقالعاده و صرفهجویی در زمان به راحتی قابل اجراست.

WELCOME TO THE WORLD OF UNIVERSAL COLLECTION