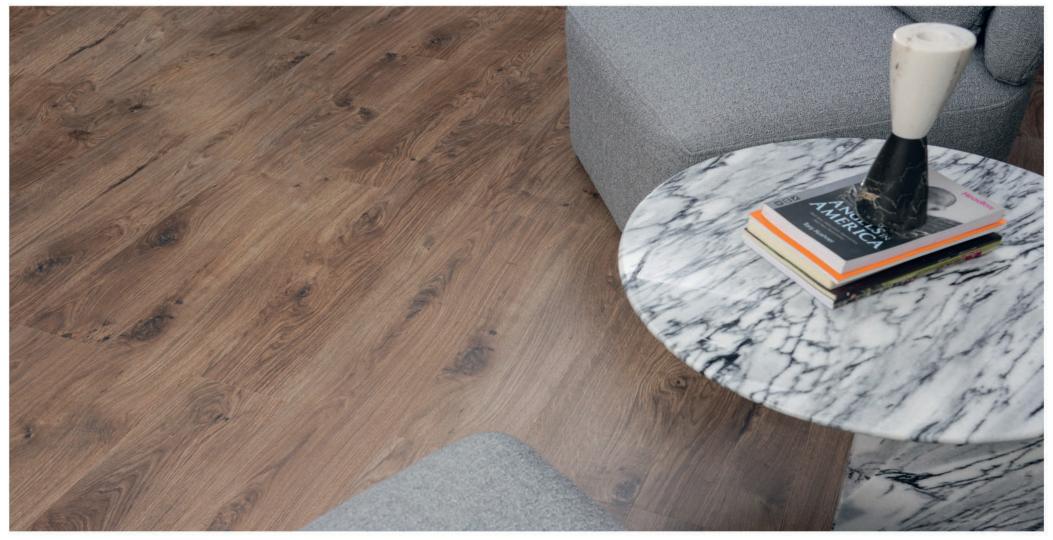

## Universal Collection طرحهای متنوع برای سلیقههای متنوع

رنگها نقش مهمی در بازآفرینی فضا و دکوراسیون داخلی ایفا می کنند. در این میان طرح، رنگ و جنس پوشش کف تأثیر بهسزایی در شکل گیری حال و هوای فضاهای داخلی دارد. آرتاکلیک با علم بر این موضوع و با بهرهمندی از توان متخصصین خود طیف متنوعی از رنگهای روشن تا تیره را در طرحهای متنوع پارکت لمینت خود گنجانده تا دربرگیرندهٔ تنوع سلایق مشتریان داخلی و خارجی آرتا باشد. پارکت های مدل یونیورسال انتخابی مناسب برای افرادی است که به دنبال راحتی، زیبائی و صرفهٔ اقتصادی هستند. این مجموعه در طیفهای رنگی سفید، بژ، خاکستری، قهوهای تیره و روشن، نچرال و قرمز در دسترس قرار دارد. روش نصب آسان کلیک در پارکت لمینت یونیورسال، ضمن ایجاد سهولت فوقالعاده و صرفهجویی در زمان به راحتی قابل اجراست.

## Arta Industrial Group

Samara 745

Manastir Oak 870

Vanda 875

Vitora 755

vale Nut 775

Universal Viva 735

A Room Should Feel Collected, Not Decorated