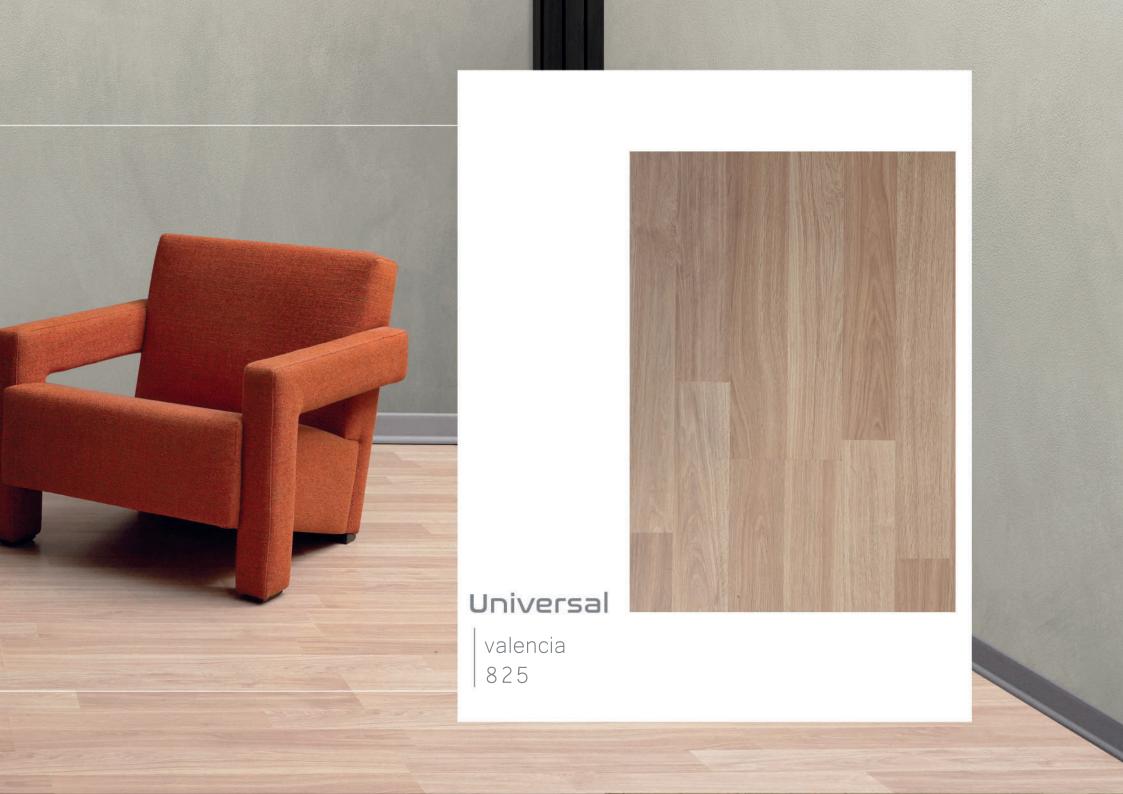

## Universal Collection طرحهای متنوع برای سلیقههای متنوع

رنگها نقش مهمی در بازآفرینی فضا و دکوراسیون داخلی ایفا می کنند. در این میان طرح، رنگ و جنس پوشش کف تأثیر بهسزایی در شکل گیری حال و هوای فضاهای داخلی دارد. آرتاکلیک با علم بر این موضوع و با بهرهمندی از توان متخصصین خود طیف متنوعی از رنگهای روشن تا تیره را در طرحهای متنوع پارکت لمینت خود گنجانده تا دربرگیرندهٔ تنوع سلایق مشتریان داخلی و خارجی آرتا باشد. پارکت های مدل یونیورسال انتخابی مناسب برای افرادی است که به دنبال راحتی، زیبائی و صرفهٔ اقتصادی هستند. این مجموعه در طیفهای رنگی سفید، بژ، خاکستری، قهوهای تیره و روشن، نچرال و قرمز در دسترس قرار دارد. روش نصب آسان کلیک در پارکت لمینت یونیورسال، ضمن ایجاد سهولت فوقالعاده و صرفهجویی در زمان به راحتی قابل اجراست.