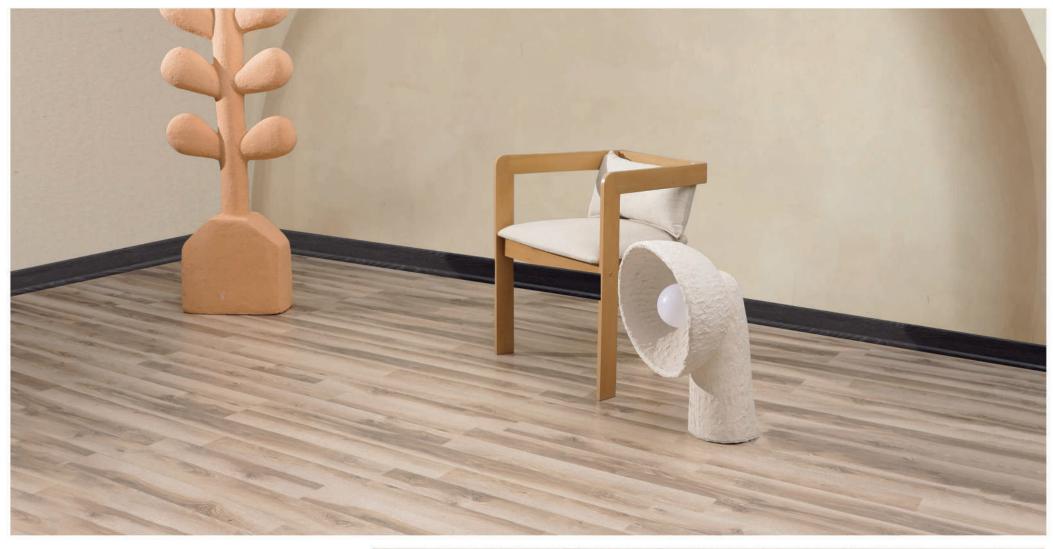

## Universal Collection طرحهای متنوع برای سلیقههای متنوع

رنگها نقش مهمی در بازآفرینی فضا و دکوراسیون داخلی ایفا می کنند. در این میان طرح، رنگ و جنس پوشش کف تأثیر بهسزایی در شکل گیری حال و هوای فضاهای داخلی دارد. آرتاکلیک با علم بر این موضوع و با بهرهمندی از توان متخصصین خود طیف متنوعی از رنگهای روشن تا تیره را در طرحهای متنوع پارکت لمینت خود گنجانده تا دربرگیرندهٔ تنوع سلایق مشتریان داخلی و خارجی آرتا باشد. پارکت های مدل یونیورسال انتخابی مناسب برای افرادی است که به دنبال راحتی، زیبائی و صرفهٔ اقتصادی هستند. این مجموعه در طیفهای رنگی سفید، بژ، خاکستری، قهوهای تیره و روشن، نچرال و قرمز در دسترس قرار دارد. روش نصب آسان کلیک در پارکت لمینت یونیورسال، ضمن ایجاد سهولت فوقالعاده و صرفهجویی در زمان به راحتی قابل اجراست.

## Arta Industrial Group

Samara 745

Manastir Oak 870

Vanda 875

Vitora 755

vale Nut 775

Universal Viva 735

A Room Should Feel Collected, Not Decorated