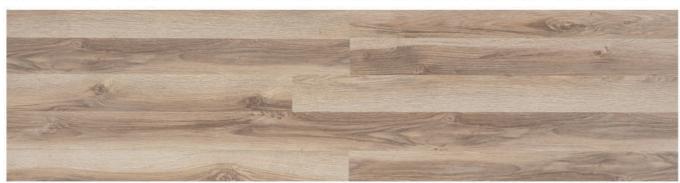

## Universal Collection طرحهای متنوع برای سلیقههای متنوع

رنگها نقش مهمی در بازآفرینی فضا و دکوراسیون داخلی ایفا می کنند. در این میان طرح، رنگ و جنس پوشش کف تأثیر بهسزایی در شکل گیری حال و هوای فضاهای داخلی دارد. آرتاکلیک با علم بر این موضوع و با بهرهمندی از توان متخصصین خود طیف متنوعی از رنگهای روشن تا تیره را در طرحهای متنوع پارکت لمینت خود گنجانده تا دربرگیرندهٔ تنوع سلایق مشتریان داخلی و خارجی آرتا باشد. پارکت های مدل یونیورسال انتخابی مناسب برای افرادی است که به دنبال راحتی، زیبائی و صرفهٔ اقتصادی هستند. این مجموعه در طیفهای رنگی سفید، بژ، خاکستری، قهوهای تیره و روشن، نچرال و قرمز در دسترس قرار دارد. روش نصب آسان کلیک در پارکت لمینت یونیورسال، ضمن ایجاد سهولت فوقالعاده و صرفهجویی در زمان به راحتی قابل اجراست.

WELCOME TO THE WORLD OF UNIVERSAL COLLECTION