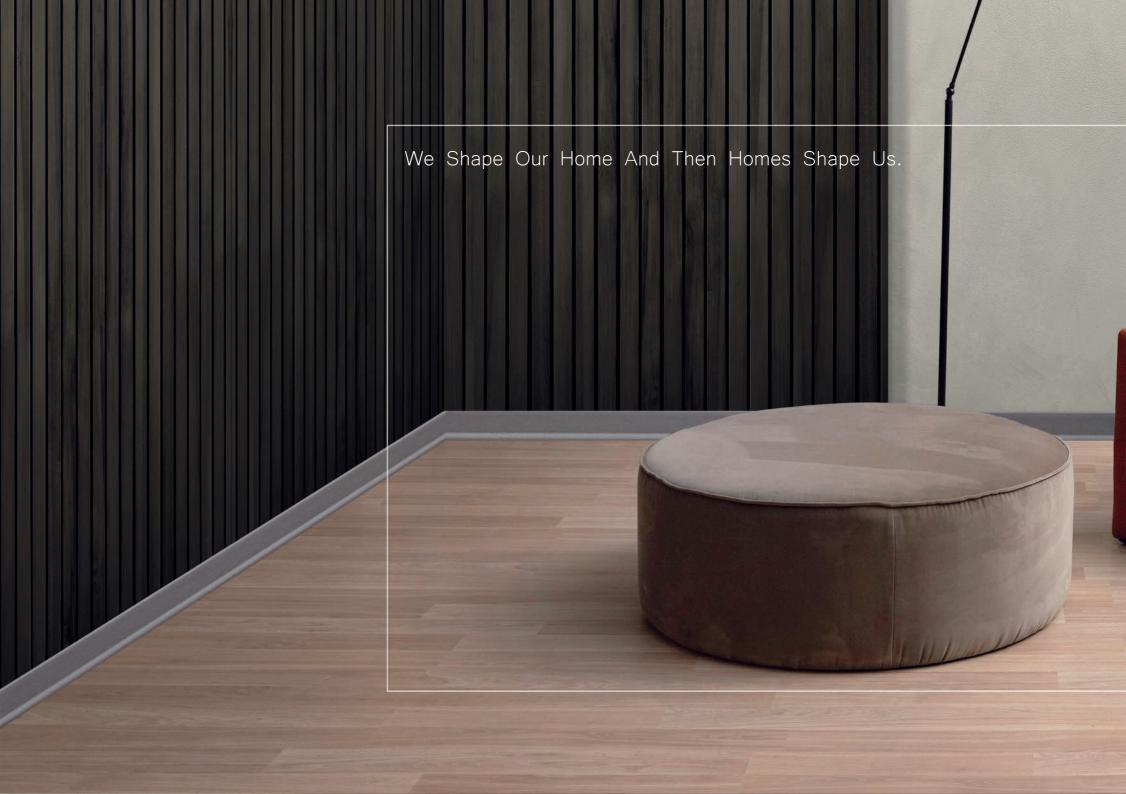

## Universal Collection طرحهای متنوع برای سلیقههای متنوع

رنگها نقش مهمی در بازآفرینی فضا و دکوراسیون داخلی ایفا می کنند. در این میان طرح، رنگ و جنس پوشش کف تأثیر بهسزایی در شکل گیری حال و هوای فضاهای داخلی دارد. آرتاکلیک با علم بر این موضوع و با بهرهمندی از توان متخصصین خود طیف متنوعی از رنگهای روشن تا تیره را در طرحهای متنوع پارکت لمینت خود گنجانده تا دربرگیرندهٔ تنوع سلایق مشتریان داخلی و خارجی آرتا باشد. پارکت های مدل یونیورسال انتخابی مناسب برای افرادی است که به دنبال راحتی، زیبائی و صرفهٔ اقتصادی هستند. این مجموعه در طیفهای رنگی سفید، بژ، خاکستری، قهوهای تیره و روشن، نچرال و قرمز در دسترس قرار دارد. روش نصب آسان کلیک در پارکت لمینت یونیورسال، ضمن ایجاد سهولت فوقالعاده و صرفهجویی در زمان به راحتی قابل اجراست.

WELCOME TO THE WORLD OF UNIVERSAL COLLECTION