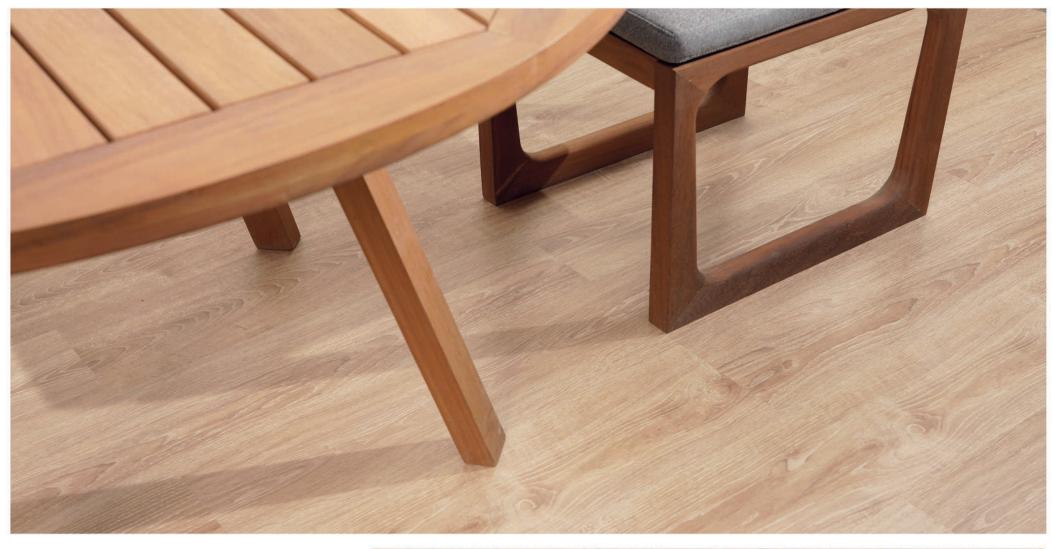

## Universal Collection طرحهای متنوع برای سلیقههای متنوع

رنگها نقش مهمی در بازآفرینی فضا و دکوراسیون داخلی ایفا می کنند. در این میان طرح، رنگ و جنس پوشش کف تأثیر بهسزایی در شکل گیری حال و هوای فضاهای داخلی دارد. آرتاکلیک با علم بر این موضوع و با بهرهمندی از توان متخصصین خود طیف متنوعی از رنگهای روشن تا تیره را در طرحهای متنوع پارکت لمینت خود گنجانده تا دربرگیرندهٔ تنوع سلایق مشتریان داخلی و خارجی آرتا باشد. پارکت های مدل یونیورسال انتخابی مناسب برای افرادی است که به دنبال راحتی، زیبائی و صرفهٔ اقتصادی هستند. این مجموعه در طیفهای رنگی سفید، بژ، خاکستری، قهوهای تیره و روشن، نچرال و قرمز در دسترس قرار دارد. روش نصب آسان کلیک در پارکت لمینت یونیورسال، ضمن ایجاد سهولت فوقالعاده و صرفهجویی در زمان به راحتی قابل اجراست.

## Arta Industrial Group

Samara 745

Manastir Oak 870

Vanda 875

Vitora 755

vale Nut 775

Universal Viva 735

A Room Should Feel Collected, Not Decorated