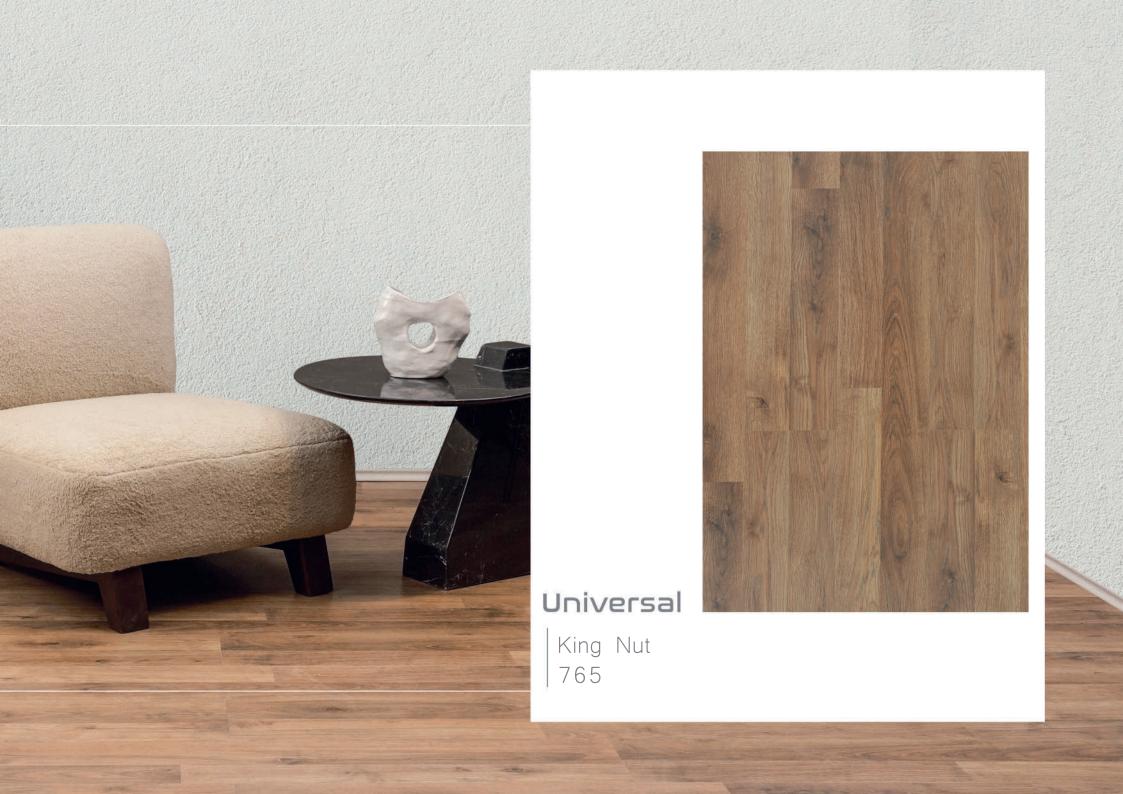

## Universal Collection طرحهای متنوع برای سلیقههای متنوع

رنگها نقش مهمی در بازآفرینی فضا و دکوراسیون داخلی ایفا می کنند. در این میان طرح، رنگ و جنس پوشش کف تأثیر بهسزایی در شکل گیری حال و هوای فضاهای داخلی دارد. آرتاکلیک با علم بر این موضوع و با بهرهمندی از توان متخصصین خود طیف متنوعی از رنگهای روشن تا تیره را در طرحهای متنوع پارکت لمینت خود گنجانده تا دربرگیرندهٔ تنوع سلایق مشتریان داخلی و خارجی آرتا باشد. پارکت های مدل یونیورسال انتخابی مناسب برای افرادی است که به دنبال راحتی، زیبائی و صرفهٔ اقتصادی هستند. این مجموعه در طیفهای رنگی سفید، بژ، خاکستری، قهوهای تیره و روشن، نچرال و قرمز در دسترس قرار دارد. روش نصب آسان کلیک در پارکت لمینت یونیورسال، ضمن ایجاد سهولت فوقالعاده و صرفهجویی در زمان به راحتی قابل اجراست.

## Arta Industrial Group

Samara 745

Manastir Oak 870

Vanda 875

Vitora 755

vale Nut 775

Universal Viva 735

A Room Should Feel Collected, Not Decorated