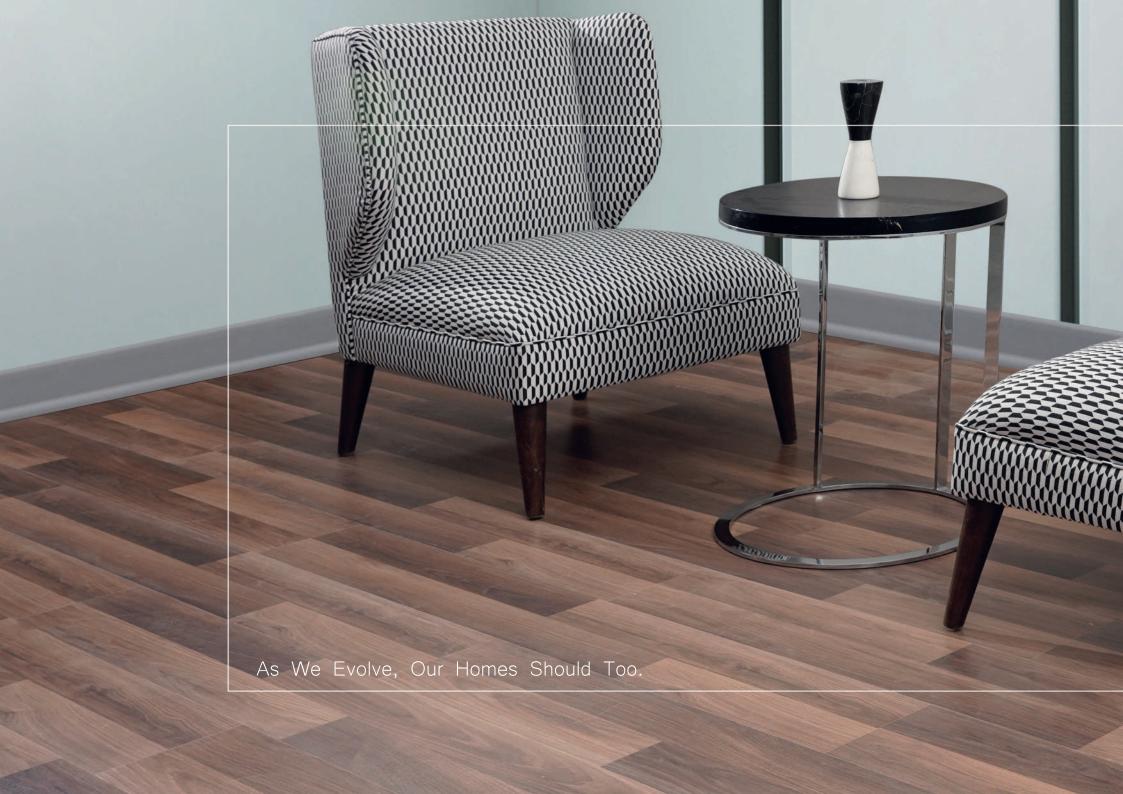

## Universal Collection طرحهای متنوع برای سلیقههای متنوع

رنگها نقش مهمی در بازآفرینی فضا و دکوراسیون داخلی ایفا می کنند. در این میان طرح، رنگ و جنس پوشش کف تأثیر بهسزایی در شکل گیری حال و هوای فضاهای داخلی دارد. آرتاکلیک با علم بر این موضوع و با بهرهمندی از توان متخصصین خود طیف متنوعی از رنگهای روشن تا تیره را در طرحهای متنوع پارکت لمینت خود گنجانده تا دربرگیرندهٔ تنوع سلایق مشتریان داخلی و خارجی آرتا باشد. پارکت های مدل یونیورسال انتخابی مناسب برای افرادی است که به دنبال راحتی، زیبائی و صرفهٔ اقتصادی هستند. این مجموعه در طیفهای رنگی سفید، بژ، خاکستری، قهوهای تیره و روشن، نچرال و قرمز در دسترس قرار دارد. روش نصب آسان کلیک در پارکت لمینت یونیورسال، ضمن ایجاد سهولت فوقالعاده و صرفهجویی در زمان به راحتی قابل اجراست.

WELCOME TO THE WORLD OF UNIVERSAL COLLECTION