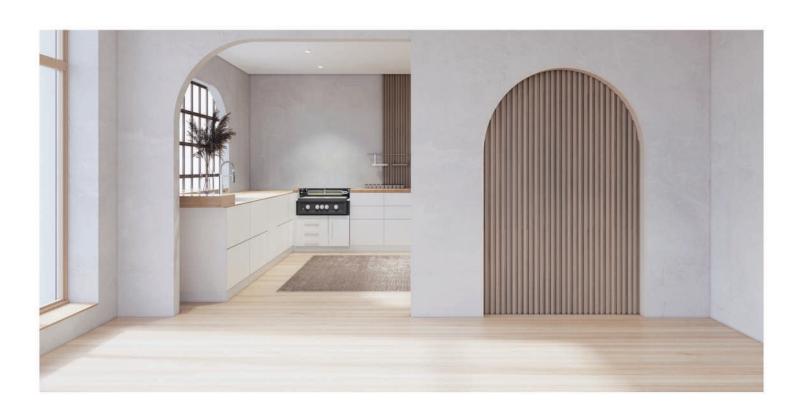

## Universal Collection طرحهای متنوع برای سلیقههای متنوع

رنگها نقش مهمی در بازآفرینی فضا و دکوراسیون داخلی ایفا می کنند. در این میان طرح، رنگ و جنس پوشش کف تأثیر بهسزایی در شکل گیری حال و هوای فضاهای داخلی دارد. آرتاکلیک با علم بر این موضوع و با بهرهمندی از توان متخصصین خود طیف متنوعی از رنگهای روشن تا تیره را در طرحهای متنوع پارکت لمینت خود گنجانده تا دربرگیرندهٔ تنوع سلایق مشتریان داخلی و خارجی آرتا باشد. پارکت های مدل یونیورسال انتخابی مناسب برای افرادی است که به دنبال راحتی، زیبائی و صرفهٔ اقتصادی هستند. این مجموعه در طیفهای رنگی سفید، بژ، خاکستری، قهوهای تیره و روشن، نچرال و قرمز در دسترس قرار دارد. روش نصب آسان کلیک در پارکت لمینت یونیورسال، ضمن ایجاد سهولت فوقالعاده و صرفهجویی در زمان به راحتی قابل اجراست.